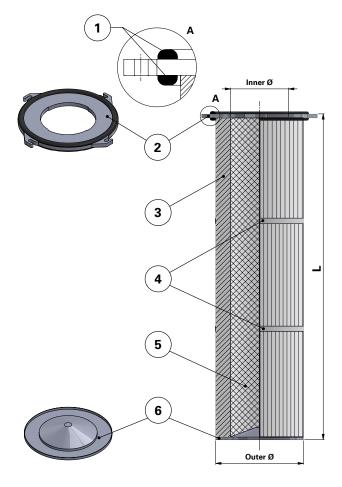

## Top end cap quick fix

## Item Description

- 1 Gasket above and
- below top end cap
- 2 Top end cap quick fix
- 3 Media pack
- 4 Straps
- 5 Inner liner
- 6 Bottom end cap closed

| Dimonsions | []   |
|------------|------|
| Dimensions | լՠՠյ |