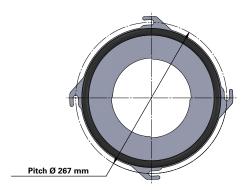

## Series 218 Quick Fix 4 Hook

Cartridge Filter with open top end cap with 4 hooks, 267 mm pitch diameter and closed bottom end cap

Special feature: Dirty Air Plenum and Clean Air Plenum installation for Series 218 and other brands of cartridge collectors

| Outer Ø | 218  |
|---------|------|
| Inner Ø | 144  |
|         | 600  |
| L       | 1000 |
|         | 1200 |
| Pitch Ø | 267  |
|         |      |