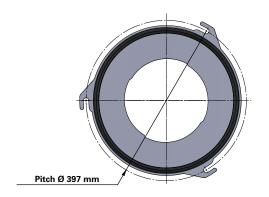

## Series 325 Quick Fix 3 Hook

Cartridge Filter with open top end cap with 3 hooks, 397 mm pitch diameter and closed bottom end cap

Special feature: Dirty Air Plenum and Clean Air Plenum installation for Series 325 and other brands of cartridge collectors

| Dimensions [mm] |      |  |
|-----------------|------|--|
| Outer Ø         | 325  |  |
| Inner Ø         | 213  |  |
|                 | 600  |  |
|                 | 660  |  |
| L               | 1000 |  |
|                 | 1200 |  |
|                 | 1500 |  |
| Pitch Ø         | 397  |  |