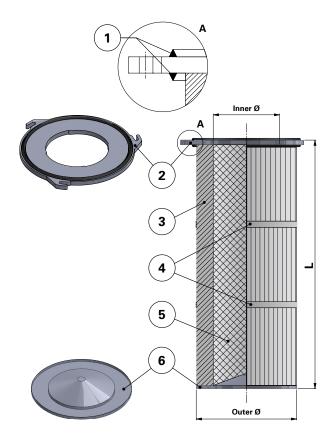

## Series 325 Quick Fix 3 Hook

Cartridge Filter with open top end cap with 3 hooks, 397 mm pitch diameter and closed bottom end cap

Special feature: Dirty Air Plenum and Clean Air Plenum installation for Series 325 and other brands of cartridge collectors

Without outer liner

## Top end cap quick fix

| ltem | Description                           |
|------|---------------------------------------|
| 1    | Gasket above and<br>below top end cap |
| 2    | Top end cap quick fix                 |
| 3    | Media pack                            |
| 4    | Straps                                |
| 5    | Inner liner                           |
| 6    | Bottom end cap closed                 |

| Dimensions [mm] |      |  |
|-----------------|------|--|
| Outer Ø         | 325  |  |
| Inner Ø         | 213  |  |
|                 | 600  |  |
|                 | 660  |  |
| L               | 1000 |  |
|                 | 1200 |  |
|                 | 1500 |  |
| Pitch Ø         | 397  |  |