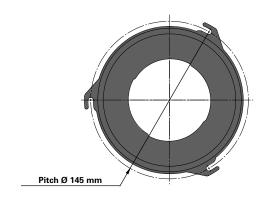

| Dimensions [mm] |             |  |
|-----------------|-------------|--|
| Outer Ø         | 115         |  |
| Inner Ø         | 60          |  |
| L               | 506<br>1206 |  |
| Pitch Ø         | 145         |  |