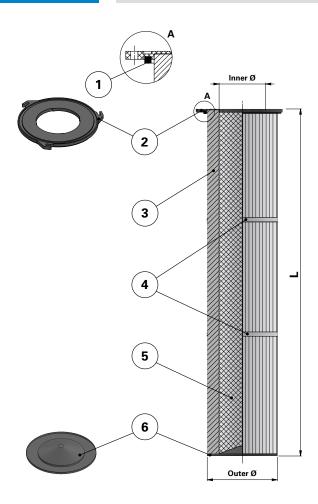

## Top end cap quick fix

| ltem | Description            |  |
|------|------------------------|--|
| 1    | Interchangeable gasket |  |
| 2    | Top end cap quick fix  |  |
| 3    | Media pack             |  |
| 4    | Straps                 |  |
| 5    | Inner liner            |  |
| 6    | Bottom end cap closed  |  |
|      |                        |  |