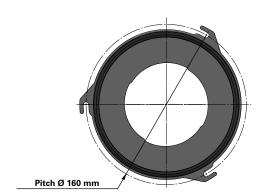

## Series 125 Quick Fix 3 Hook

Cartridge Filter with open top end cap with 3 hooks, 160 mm pitch diameter and closed bottom end cap

Special feature: Dirty Air Plenum installation for Quick Fix and other brands of cartridge collectors

| Dimensions [mm] |      |  |
|-----------------|------|--|
| Outer Ø         | 125  |  |
| Inner Ø         | 84   |  |
|                 | 615  |  |
| L               | 1215 |  |
|                 | 2015 |  |
| Pitch Ø         | 160  |  |