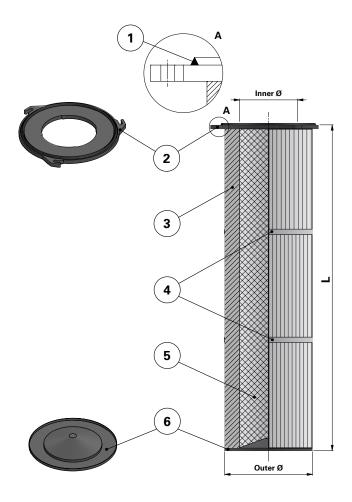

## Top end cap quick fix

| Item | Description              |
|------|--------------------------|
| 1    | Gasket above top end cap |
| 2    | Top end cap quick fix    |
| 3    | Media pack               |
| 4    | Straps                   |
| 5    | Inner liner              |
| 6    | Bottom end cap closed    |
|      |                          |