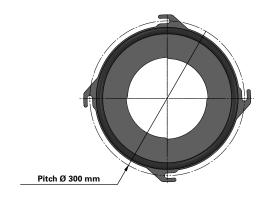

| Dimensions [mm] |      |  |
|-----------------|------|--|
| Outer Ø         | 216  |  |
| Inner Ø         | 144  |  |
| L               | 1000 |  |
| Pitch Ø         | 300  |  |