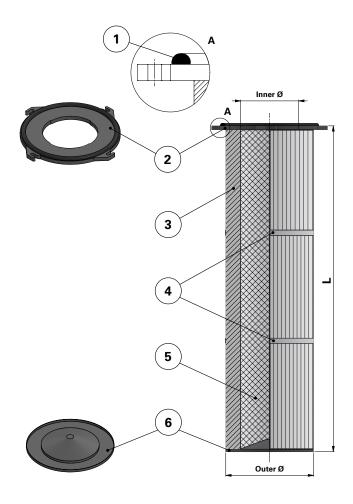

Without outer liner

## Top end cap quick fix

| ltem | Description              |
|------|--------------------------|
| 1    | Gasket above top end cap |
| 2    | Top end cap quick fix    |
| 3    | Media pack               |
| 4    | Straps                   |
| 5    | Inner liner              |
| 6    | Bottom end cap closed    |