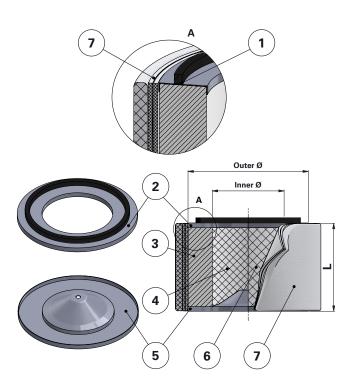

With outer liner

| ltem | Description                        |
|------|------------------------------------|
| 1    | Gasket                             |
| 2    | Top end cap                        |
| 3    | Media pack                         |
| 4    | Inner liner                        |
| 5    | Bottom end cap with<br>Ø11 mm hole |
| 6    | Outer liner                        |
| 7    | Wrap                               |

| Dimensions [mm] |     |  |
|-----------------|-----|--|
| Outer Ø         | 276 |  |
| Inner Ø         | 165 |  |
| L               | 206 |  |