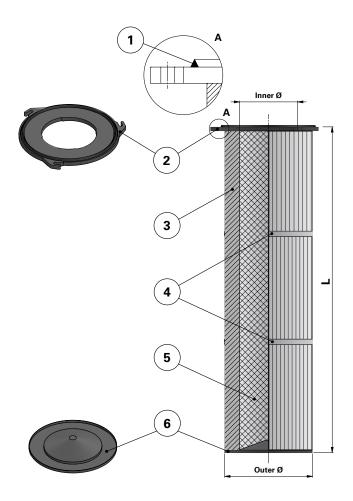

Without outer liner

## Top end cap quick fix

| ltem | Description              |
|------|--------------------------|
| 1    | Gasket above top end cap |
| 2    | Top end cap quick fix    |
| 3    | Media pack               |
| 4    | Straps                   |
| 5    | Inner liner              |
| 6    | Bottom end cap closed    |
|      |                          |

| Dimensions [mm] |      |  |
|-----------------|------|--|
| Outer Ø         | 135  |  |
| Inner Ø         | 95   |  |
|                 | 613  |  |
| 1               | 1013 |  |
| L               | 1513 |  |
|                 | 2013 |  |
| Pitch Ø         | 170  |  |