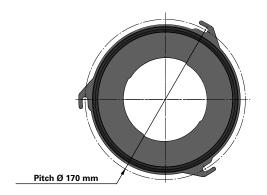

## Series 135 Quick Fix 3 Hook

Cartridge Filter with open top end cap with 3 hooks, 170 mm pitch diameter and closed bottom end cap

Special feature: Dirty Air Plenum installation for Quick Fix and other brands of cartridge collectors

| Dimensions [mm] |      |  |
|-----------------|------|--|
| Outer Ø         | 135  |  |
| Inner Ø         | 95   |  |
|                 | 613  |  |
| 1               | 1013 |  |
| L               | 1513 |  |
|                 | 2013 |  |
| Pitch Ø         | 170  |  |