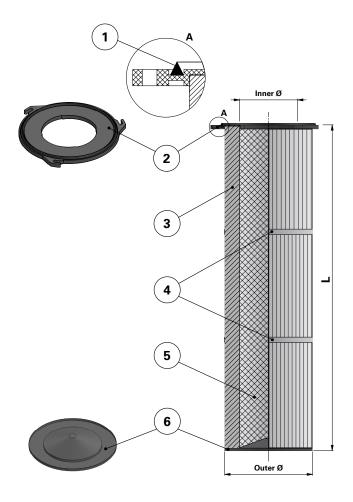

## Top end cap quick fix

| ltem | Description           |
|------|-----------------------|
| 1    | Gasket                |
| 2    | Top end cap quick fix |
| 3    | Media pack            |
| 4    | Straps                |
| 5    | Inner liner           |
| 6    | Bottom end cap closed |
|      |                       |