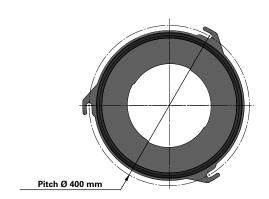

## Series 325 Quick Fix 3 Hook Large

Cartridge Filter with open top end cap with 3 hooks, 400 mm pitch diameter and closed bottom end cap

Special feature: Dirty Air Plenum installation for different brands of cartridge collectors

| Dimensions [mm] |      |  |
|-----------------|------|--|
| Outer Ø         | 325  |  |
| Inner Ø         | 213  |  |
| L               | 1218 |  |
| Pitch Ø         | 400  |  |