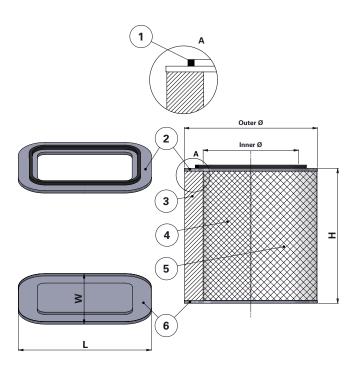

With outer liner

| Item | Description                        |  |  |
|------|------------------------------------|--|--|
| 1    | Gasket                             |  |  |
| 2    | Top end cap                        |  |  |
| 3    | Media pack with aluminum separator |  |  |
| 4    | Inner liner                        |  |  |
| 5    | Outer liner                        |  |  |
| 6    | Bottom end cap closed              |  |  |

| Dimensions [mm] |        |        |        |        |  |
|-----------------|--------|--------|--------|--------|--|
|                 | WSO 10 | WSO 15 | WSO 20 | WSO 25 |  |
| н               | 254    | 382    | 509    | 636    |  |
| L               | 387    | 502    | 502    | 603    |  |
| W               | 241    | 362    | 362    | 464    |  |