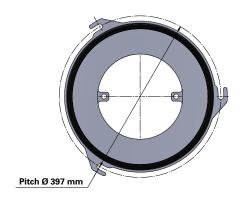

## Series 324 Quick Fix 3 Hook - Kit with Yoke

Cartridge Filter with open top end cap with 3 hooks, 397 mm pitch diameter and closed bottom end cap

Special features: Kit with yoke, Dirty Air Plenum and Clean Air Plenum installation for Series 324 and other brands of cartridge collectors

| Dimensions [mm] |              |  |
|-----------------|--------------|--|
| Outer Ø         | 324          |  |
| Inner Ø         | 213          |  |
| L               | 1000<br>1200 |  |
| Pitch Ø         | 397          |  |