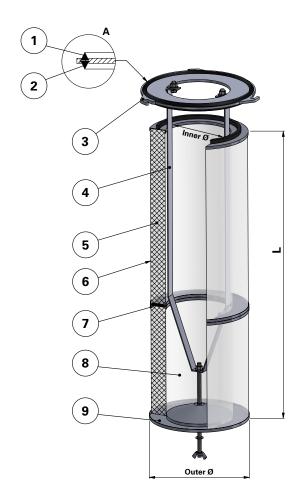

## Top end cap quick fix

| ltem | Description               |
|------|---------------------------|
| 1    | Gasket above top end cap  |
| 2    | Gasket below top end cap  |
| 3    | Top end cap quick fix     |
| 4    | Yoke                      |
| 5    | Media pack                |
| 6    | Outer liner               |
| 7    | Gasket between 2 elements |
| 8    | Inner liner               |
| 9    | Bottom end cap closed     |
|      |                           |

| Dimensions [mm] |              |  |
|-----------------|--------------|--|
| Outer Ø         | 324          |  |
| Inner Ø         | 213          |  |
| L               | 1000<br>1200 |  |
| Pitch Ø         | 397          |  |