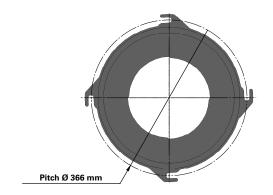

## Series 325 Quick Fix 4 Hook

Cartridge Filter with open top end cap with 4 hooks, 366 mm pitch diameter and closed bottom end cap

Special feature: Clean Air Plenum installation for different brands of cartridge collectors

| Dimensions [mm] |     |  |
|-----------------|-----|--|
| Outer Ø         | 325 |  |
| Inner Ø         | 214 |  |
| L               | 758 |  |
| Pitch Ø         | 366 |  |