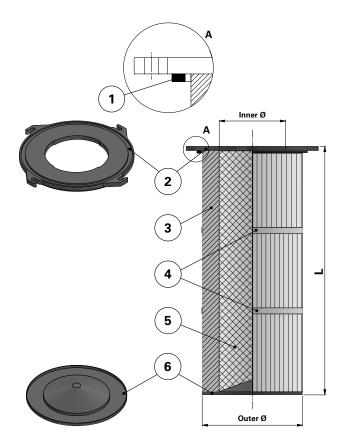

## Series 325 Quick Fix 4 Hook

Cartridge Filter with open top end cap with 4 hooks, 366 mm pitch diameter and closed bottom end cap

Special feature: Clean Air Plenum installation for different brands of cartridge collectors

Without outer liner

## Top end cap quick fix

| ltem | Description                   |
|------|-------------------------------|
| 1    | Flat gasket below top end cap |
| 2    | Top end cap quick fix         |
| 3    | Media pack                    |
| 4    | Straps                        |
| 5    | Inner liner                   |
| 6    | Bottom end cap closed         |