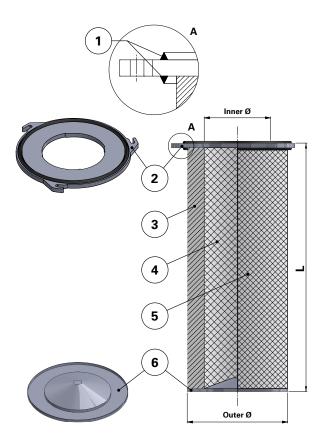

## Top end cap quick fix

| Item | Description                           |
|------|---------------------------------------|
| 1    | Gasket above and<br>below top end cap |
| 2    | Top end cap quick fix                 |
| 3    | Media pack                            |
| 4    | Inner liner                           |
| 5    | Outer liner                           |
| 6    | Bottom end cap closed                 |