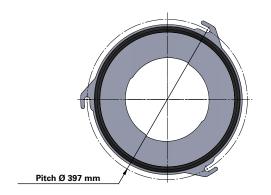

## Series 325 Quick Fix 3 Hook

Cartridge Filter with open top end cap with 3 hooks, 397 mm pitch diameter and closed bottom end cap

Special feature: Dirty Air Plenum and Clean Air Plenum installation for Series 325 and other brands of cartridge collectors

| Dimensions [mm] |                            |  |
|-----------------|----------------------------|--|
| Outer Ø         | 325                        |  |
| Inner Ø         | 213                        |  |
| L               | 600<br>660<br>1000<br>1200 |  |
| Pitch Ø         | 1500<br>397                |  |
| i iteli g       | 337                        |  |