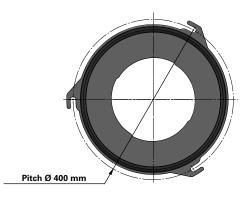

#### Series 325 Quick Fix 3 Hook Large

Cartridge Filter with open top end cap with 3 hooks, 400 mm pitch diameter and closed bottom end cap

Special feature: Dirty Air Plenum and Clean Air Plenum installation for different brands of cartridge collectors

### Dimensions [mm]

| Outer Ø | 325  |
|---------|------|
| Inner Ø | 213  |
| L       | 1018 |
| Pitch Ø | 400  |
|         |      |