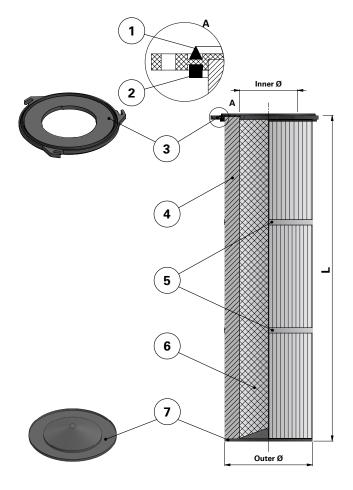

Without outer liner

## Top end cap quick fix

#### **Item Description**

- 1 Gasket above top end cap
- 2 Flat gasket below top end cap
- 3 Top end cap quick fix
- 4 Media pack
- 5 Straps
- 6 Inner liner
- 7 Bottom end cap closed