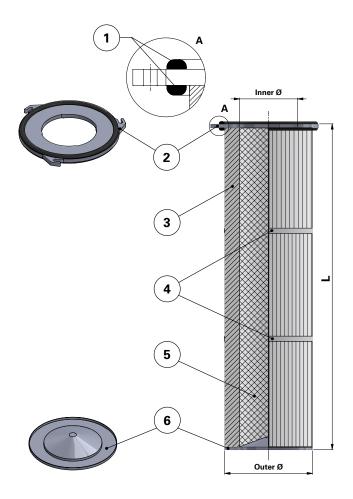

## Series 145 Quick Fix 3 Hook

Cartridge Filter with open top end cap with 3 hooks, 180 mm pitch diameter and closed bottom end cap

Special feature: Dirty Air Plenum and Clean Air Plenum installation for Series 145 and other brands of cartridge collectors

Without outer liner

## Top end cap quick fix

| ltem | Description                        |
|------|------------------------------------|
| 1    | Gasket above and below top end cap |
| 2    | Top end cap quick fix              |
| 3    | Media pack                         |
| 4    | Straps                             |
| 5    | Inner liner                        |
| 6    | Bottom end cap closed              |

| Dimensions [mm] |      |  |
|-----------------|------|--|
| Outer Ø         | 143  |  |
| Inner Ø         | 80   |  |
|                 | 600  |  |
| L               | 1000 |  |
|                 | 1200 |  |
| Pitch Ø         | 180  |  |