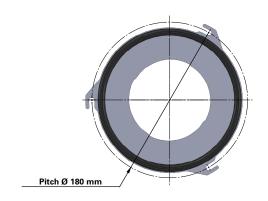

## Series 145 Quick Fix 3 Hook

Cartridge Filter with open top end cap with 3 hooks, 180 mm pitch diameter and closed bottom end cap

Special feature: Dirty Air Plenum and Clean Air Plenum installation for Series 145 and other brands of cartridge collectors

| Dimensions [mm] |      |  |
|-----------------|------|--|
| Outer Ø         | 143  |  |
| Inner Ø         | 80   |  |
|                 | 600  |  |
| L               | 1000 |  |
|                 | 1200 |  |
| Pitch Ø         | 180  |  |