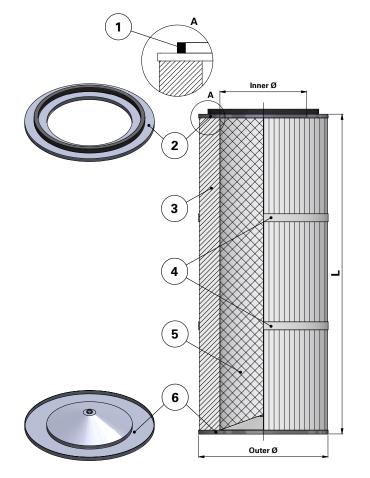

| <ol> <li>Gasket</li> <li>Top end cap</li> <li>Media pack</li> <li>Straps</li> <li>Inner liner</li> <li>Bottom end cap with<br/>Ø13–13.5 mm hole</li> </ol> | ltem | Description |
|------------------------------------------------------------------------------------------------------------------------------------------------------------|------|-------------|
| <ul> <li>3 Media pack</li> <li>4 Straps</li> <li>5 Inner liner</li> <li>6 Bottom end cap with</li> </ul>                                                   | 1    | Gasket      |
| 4 Straps<br>5 Inner liner<br>6 Bottom end cap with                                                                                                         | 2    | Top end cap |
| 5 Inner liner<br>6 Bottom end cap with                                                                                                                     | 3    | Media pack  |
| 6 Bottom end cap with                                                                                                                                      | 4    | Straps      |
|                                                                                                                                                            | 5    | Inner liner |
|                                                                                                                                                            | 6    |             |

| Dimensio | Dimensions [mm]   |  |  |
|----------|-------------------|--|--|
| Outer Ø  | 324               |  |  |
| Inner Ø  | 213               |  |  |
| L        | 750<br>760<br>765 |  |  |