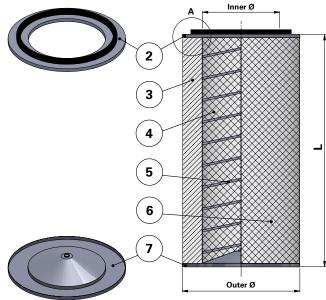

## **TD Style – Open Closed with Hole**

TD-style Cartridge Filter

TD-style Cartridge Filter for ECB, TD and other brands of cartridge collectors

Available with and without outer liner

| ltem | Description                       |  |
|------|-----------------------------------|--|
| 1    | Gasket                            |  |
| 2    | Top end cap                       |  |
| 3    | Media pack                        |  |
| 4    | Inner liner                       |  |
| 5    | Inner beading                     |  |
| 6    | Outer liner                       |  |
| 7    | Bottom end cap with Ø13.5 mm hole |  |

| Dimensions [mm] |     |  |  |
|-----------------|-----|--|--|
| Outer Ø         | 324 |  |  |
| Inner Ø         | 213 |  |  |
| L               | 660 |  |  |