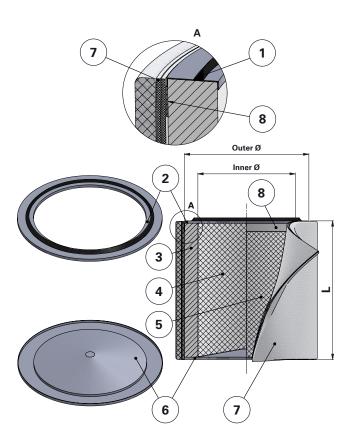

| ltem | Description           |  |
|------|-----------------------|--|
| 1    | Gasket                |  |
| 2    | Top end cap           |  |
| 3    | Media pack            |  |
| 4    | Inner liner           |  |
| 5    | Outer liner           |  |
| 6    | Bottom end cap closed |  |
| 7    | Wrap                  |  |
| 8    | Velcro hook           |  |
|      |                       |  |

| Dimensions [mm] |     |  |
|-----------------|-----|--|
| Outer Ø         | 570 |  |
| Inner Ø         | 449 |  |
| L               | 635 |  |