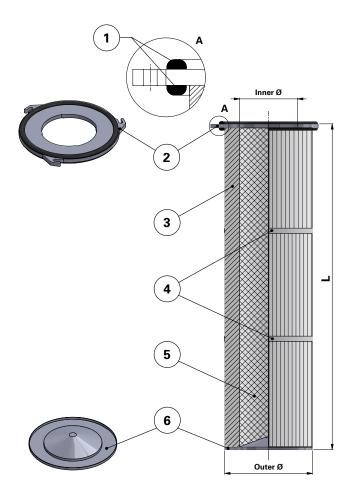

## Series 156 Quick Fix 3 Hook

Cartridge Filter with open top end cap with 3 hooks, 207 mm pitch diameter and closed bottom end cap

Special feature: Dirty Air Plenum and Clean Air Plenum installation for Series 156 and other brands of cartridge collectors

Without outer liner

## Top end cap quick fix

| ltem | Description                        |
|------|------------------------------------|
| 1    | Gasket above and below top end cap |
| 2    | Top end cap quick fix              |
| 3    | Media pack                         |
| 4    | Straps                             |
| 5    | Inner liner                        |
| 6    | Bottom end cap closed              |