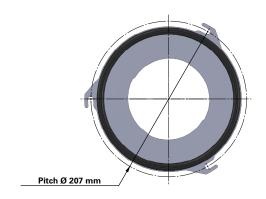

| Dimensions [mm] |                             |  |
|-----------------|-----------------------------|--|
| Outer Ø         | 156                         |  |
| Inner Ø         | 84–85                       |  |
| L               | 600<br>1000<br>1200<br>1415 |  |
| Pitch Ø         | 207                         |  |