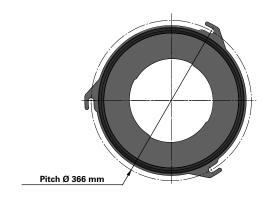

## Series 325 Quick Fix 3 Hook Small

Cartridge Filter with open top end cap with 3 hooks, 366 mm pitch diameter and closed bottom end cap

Special feature: Dirty Air Plenum installation for different brands of cartridge collectors

| Dimensions [mm] |      |  |
|-----------------|------|--|
| Outer Ø         | 325  |  |
| Inner Ø         | 213  |  |
|                 | 1000 |  |
| 1               | 1018 |  |
| L               | 1218 |  |
|                 | 1518 |  |
| Pitch Ø         | 366  |  |