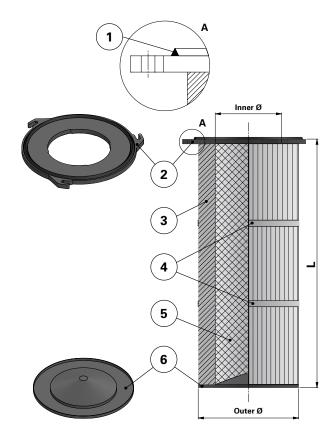

## Series 325 Quick Fix 3 Hook Small

Cartridge Filter with open top end cap with 3 hooks, 366 mm pitch diameter and closed bottom end cap

Special feature: Dirty Air Plenum installation for different brands of cartridge collectors

## Top end cap quick fix

| ltem | Description              |
|------|--------------------------|
| 1    | Gasket above top end cap |
| 2    | Top end cap quick fix    |
| 3    | Media pack               |
| 4    | Straps                   |
| 5    | Inner liner              |
| 6    | Bottom end cap closed    |

| Dimensions [mm] |      |  |
|-----------------|------|--|
| Outer Ø         | 325  |  |
| Inner Ø         | 213  |  |
|                 | 1000 |  |
| 1               | 1018 |  |
| L               | 1218 |  |
|                 | 1518 |  |
| Pitch Ø         | 366  |  |